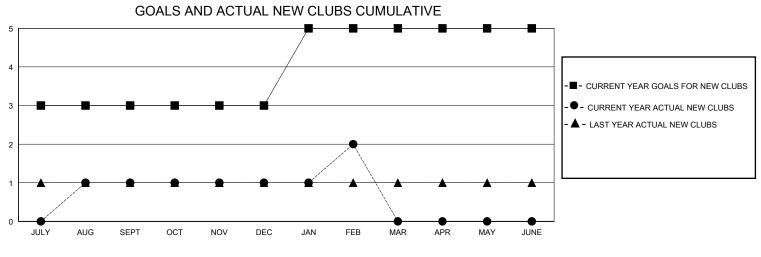

## District 322C5

Results as of: 2/29/2024

| GMT:                  |               | GMT CA    |               |                       |                       |                         |                                                    |  |
|-----------------------|---------------|-----------|---------------|-----------------------|-----------------------|-------------------------|----------------------------------------------------|--|
| Clubs                 |               |           |               | Members               |                       |                         |                                                    |  |
| RESULTS FOR 2023-2024 |               |           |               | RESULTS FOR 2023-2024 |                       |                         |                                                    |  |
| QUARTER               | NEW CLUB GOAL | NEW CLUBS | DROPPED CLUBS | QUARTER MEMB          | ER GROWTH NET<br>GOAL | MEMBER GROWTH<br>ACTUAL | DROPPED<br>MEMBERS ACTUAL<br>(including transfers) |  |
| JULY/AUG/SEPT         | 3             | 1         | 1             | JULY/AUG/SEPT         | 80                    | 181                     | 45                                                 |  |
| OCT/NOV/DEC           | 0             | 0         | 1             | OCT/NOV/DEC           | 70                    | 32                      | 68                                                 |  |
| JAN/FEB/MAR           | 2             | 1         | 1             | JAN/FEB/MAR           | 50                    | 37                      | 34                                                 |  |