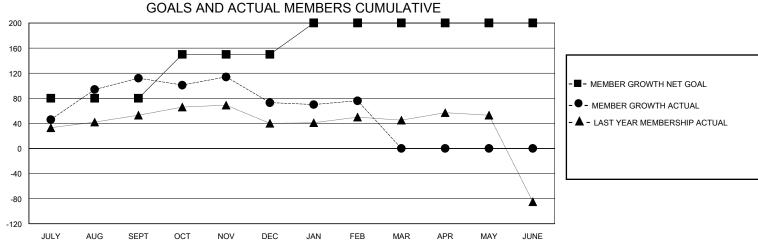

## District 322C5

Results as of: 2/29/2024

| GMT:                  |               | GMT CA    |               |                       |                       |                         |                                                    |  |
|-----------------------|---------------|-----------|---------------|-----------------------|-----------------------|-------------------------|----------------------------------------------------|--|
| Clubs                 |               |           |               | Members               |                       |                         |                                                    |  |
| RESULTS FOR 2023-2024 |               |           |               | RESULTS FOR 2023-2024 |                       |                         |                                                    |  |
| QUARTER               | NEW CLUB GOAL | NEW CLUBS | DROPPED CLUBS | QUARTER MEMB          | ER GROWTH NET<br>GOAL | MEMBER GROWTH<br>ACTUAL | DROPPED<br>MEMBERS ACTUAL<br>(including transfers) |  |
| JULY/AUG/SEPT         | 3             | 1         | 1             | JULY/AUG/SEPT         | 80                    | 181                     | 45                                                 |  |
| OCT/NOV/DEC           | 0             | 0         | 1             | OCT/NOV/DEC           | 70                    | 32                      | 68                                                 |  |
| JAN/FEB/MAR           | 2             | 1         | 1             | JAN/FEB/MAR           | 50                    | 37                      | 34                                                 |  |